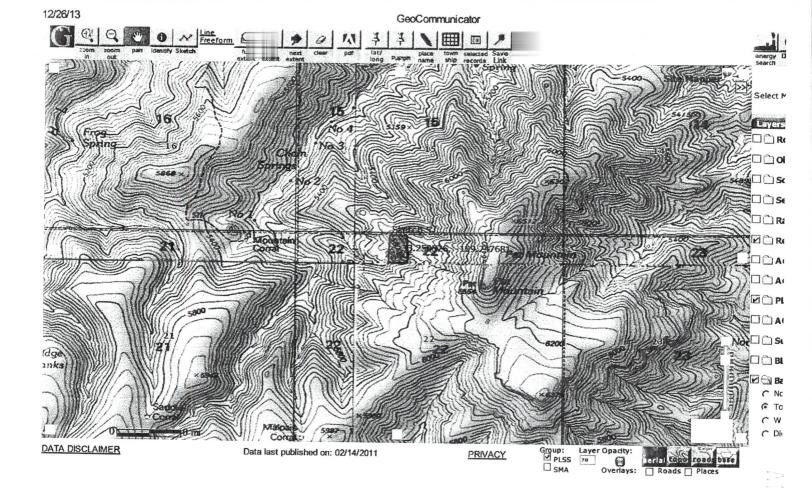

- 1. The placer mining claims listed above are located diagonally and do not conform to the U.S. Public Land Survey System and its rectangular subdivisions, as required.
- 2. The dimensions of the placer mining claim listed above are not in conformance with the U.S. Public Land Survey System and its rectangular subdivisions. For example, using the rectangular survey system the correct dimensions for a 20 acre placer claim would be 1320 x 660, and a 40 acre claim would be 1320 x 1320.