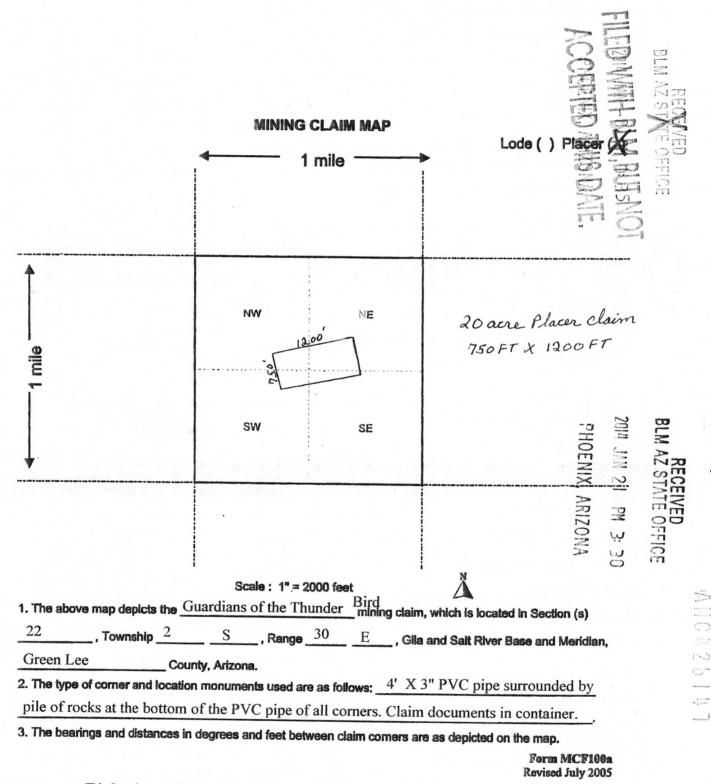

- 1. The placer mining claims listed above are located diagonally and do not conform to the U.S. Public Land Survey System and its rectangular subdivisions, as required.
- 2. The dimensions of the placer mining claim listed above are not in conformance with the U.S. Public Land Survey System and its rectangular subdivisions. For example, using the rectangular survey system the correct dimensions for a 20 acre placer claim would be 1320 x 660, and a 40 acre claim would be 1320 x 1320.