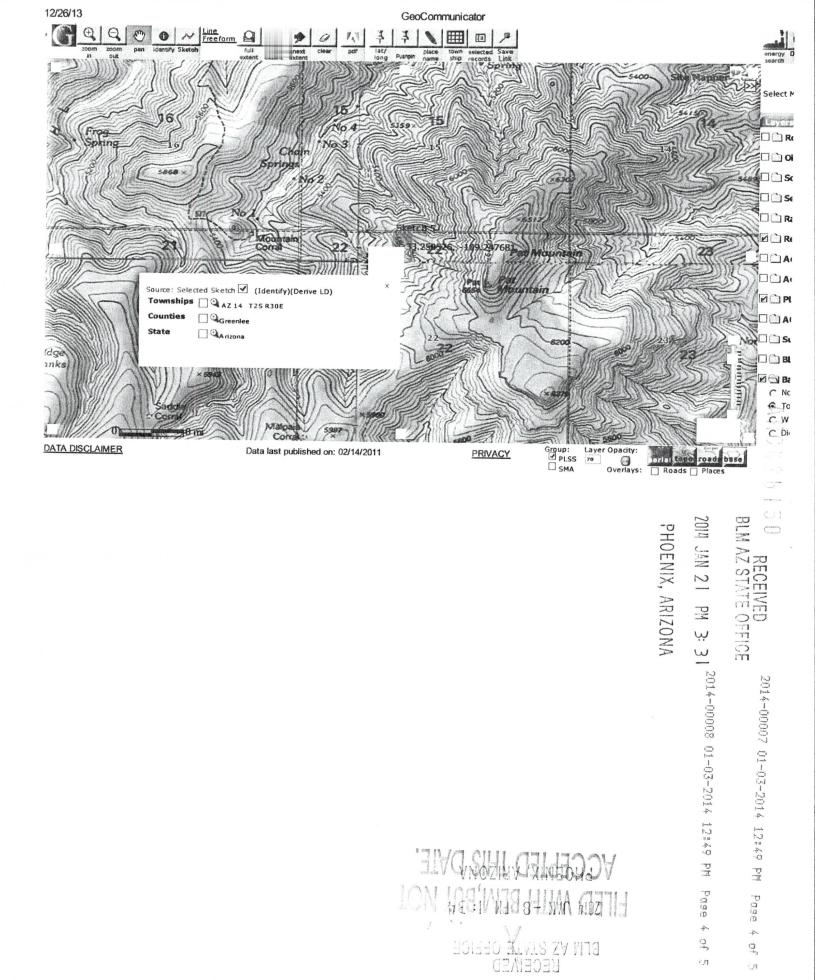

Ref: (AMC426147- PLACER CLAIM), (LODE 1- AMC426149) & (LODE 2- AMC426150) GUARDIAN<sup>5</sup> OF THE THUNDERBIRD.