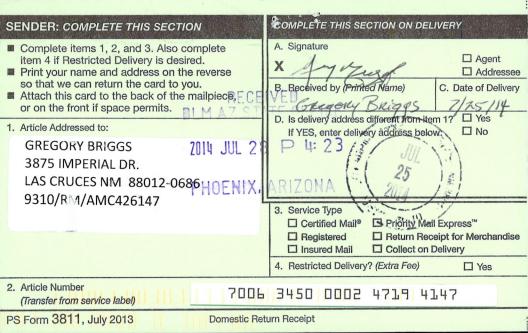

#### CERTIFIED MAIL - RETURN RECEIPT REQUESTED No. 7006 3450 0002 4719 4147

#### NOTICE

GREGORY BRIGGS 3875 IMPERIAL DR. LAS CRUCES, NM 88012-0686 This Notice Affects the Claims Shown in the Block Below.

AMC426149, AMC426150 GUARDIANS OF THE THUNDERBIRD (LODE #1), GUARDIANS OF THE THUNDERBIRD (LODE #2)