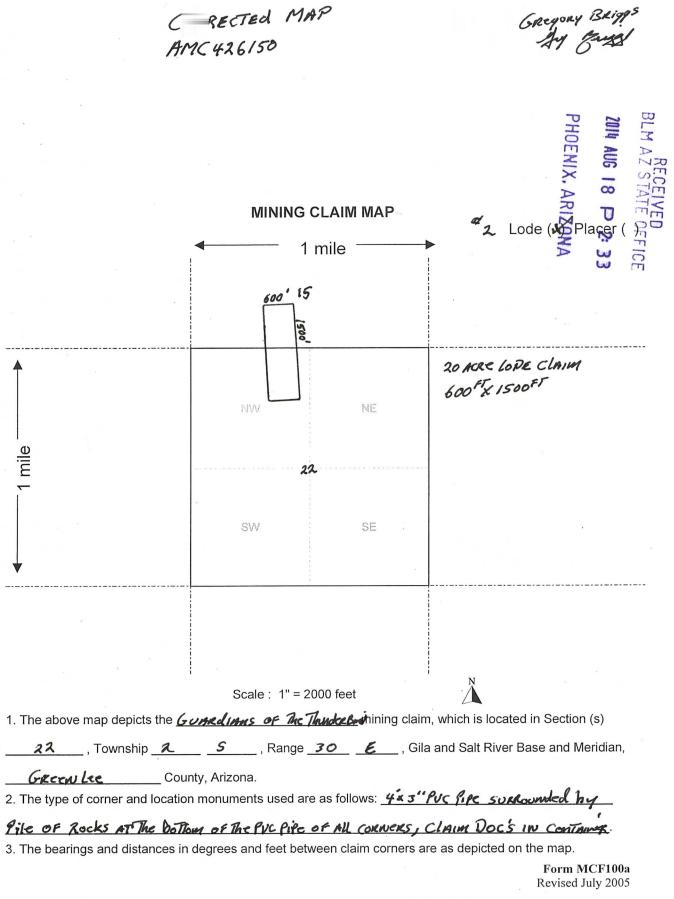

Ref: (AMC426147- PLACER CLAIM), (LODE 1- AMC426149) & (LODE 2- AMC426150) GUARDIAN<sup>5</sup> OF THE THUNDERBIRD.

#### Dear Ms. Myers,

As per our conversation on July 28, 2014 and with all that is at stake with our claim, my friends and I have decided to go ahead and (do away) with the aforementioned **PLACER CLAIM (AMC426147)**. I did call Gregory Briggs and Martin Flag and they both agreed that it would be best to close out our Placer Claim. We all agreed that we could still meet our objectives and still be in compliance with the Arizona Bureau of Land Management rules and regulations. Again, I want to thank your professionalism, kindness and great patience explaining to me what we had done wrong with our claim. Also attached to this document you will find our signatures and also the other two documents Lode 1 & 2, where I did the corrections. They are **LODE #1,-AMC426149 AND -LODE#2** –**AMC426150.** Again ReAnn, thank you so much for your assistance with this matter.

According to 43 CFR 3832.22(a), the dimensions of a lode claim cannot exceed 1500 feet in length and 600 feet in width (20.66 acres). Your claims are 1500 feet in width and therefore must be reduced to 600 feet in width to be in compliance with the regulations.