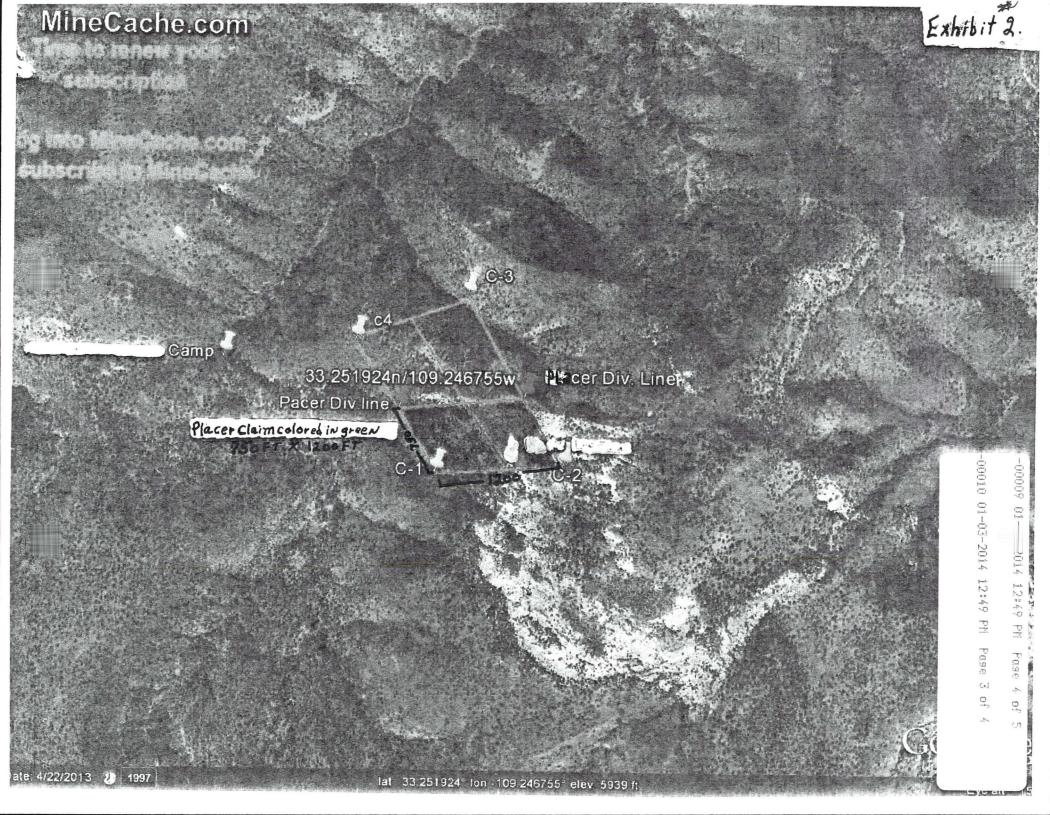

- 1. The placer mining claims listed above are located diagonally and do not conform to the U.S. Public Land Survey System and its rectangular subdivisions, as required.
- 2. The dimensions of the placer mining claim listed above are not in conformance with the U.S. Public Land Survey System and its rectangular subdivisions. For example, using the rectangular survey system the correct dimensions for a 20 acre placer claim would be 1320 x 660, and a 40 acre claim would be 1320 x 1320.