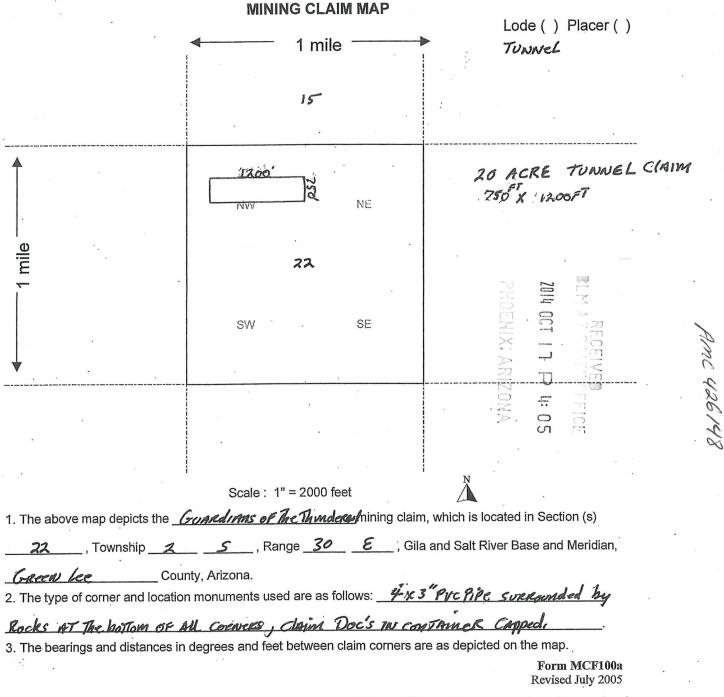

#### NOTICE

HUGO C. GOMEZ 4901 EL CAMINO REAL LAS CRUCES, NM 88007-5369 This Notice Affects the Claims Shown in the Block Below.

AMC427149, AMC426150 GUARDIANS OF THE THUNDERBIRD (LODE #1), GUARDIANS OF THE THUNDERBIRD (LODE #2)

#### NOTICE

GREGORY BRIGGS 3875 IMPERIAL DR. LAS CRUCES, NM 88012-0686 This Notice Affects the Claims Shown in the Block Below.

AMC426149, AMC426150 GUARDIANS OF THE THUNDERBIRD (LODE #1), GUARDIANS OF THE THUNDERBIRD (LODE #2)

#### NOTICE

MARTIN FLAG 4815 SILVER CITY HWY NW DEMING, NM 88030-1637 This Notice Affects the Claims Shown in the Block Below.

AMC426149, AMC426150 GUARDIANS OF THE THUNDERBIRD (LODE #1), GUARDIANS OF THE THUNDERBIRD (LODE #2)

According to 43 CFR 3832.22(a), the dimensions of a lode claim cannot exceed 1500 feet in length and 600 feet in width (20.66 acres). Your claims are 1500 feet in width and therefore must be reduced to 600 feet in width to be in compliance with the regulations.