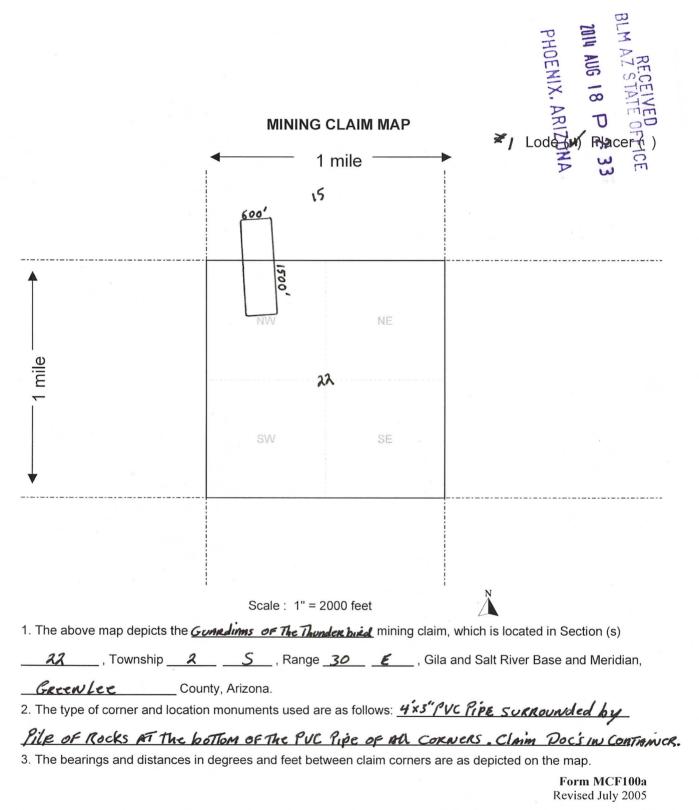

Ref: (AMC426147- PLACER CLAIM), (LODE 1- AMC426149) & (LODE 2- AMC426150) GUARDIAN<sup>5</sup> OF THE THUNDERBIRD.

According to 43 CFR 3832.22(a), the dimensions of a lode claim cannot exceed 1500 feet in length and 600 feet in width (20.66 acres). Your claims are 1500 feet in width and therefore must be reduced to 600 feet in width to be in compliance with the regulations.