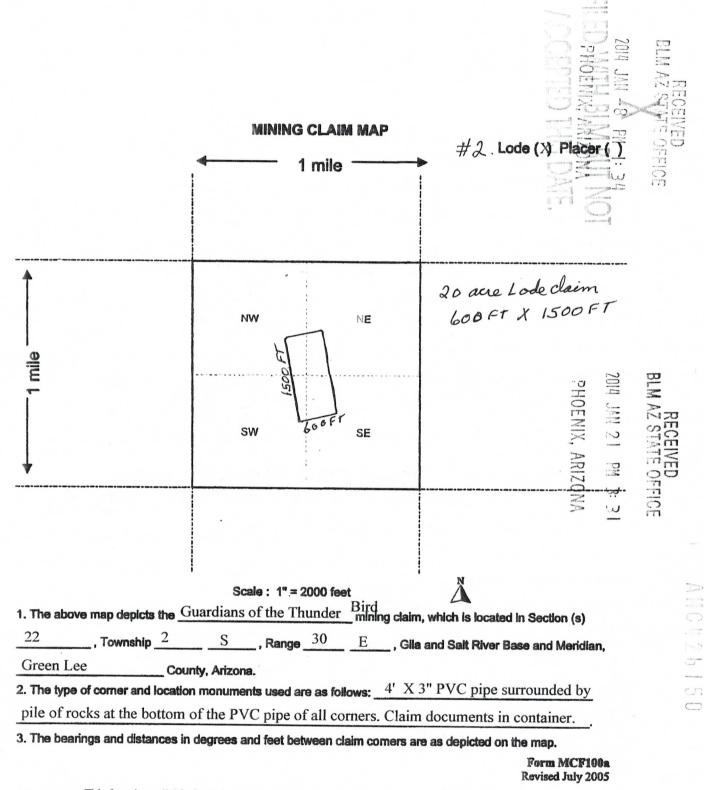

According to 43 CFR 3832.22(a), the dimensions of a lode claim cannot exceed 1500 feet in length and 600 feet in width (20.66 acres). Your claims are 1500 feet in width and therefore must be reduced to 600 feet in width to be in compliance with the regulations.