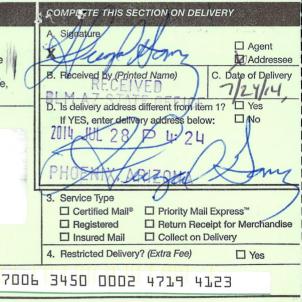

#### CERTIFIED MAIL - RETURN RECEIPT REQUESTED No. 7006 3450 0002 4719 4123

#### NOTICE

HUGO C. GOMEZ 4901 EL CAMINO REAL LAS CRUCES, NM 88007-5369 This Notice Affects the Claims Shown in the Block Below.

AMC427149, AMC426150 GUARDIANS OF THE THUNDERBIRD (LODE #1), GUARDIANS OF THE THUNDERBIRD (LODE #2)

| SENDER: COMPLETE THIS SECTIO                                                                                                                                                                                                                                       | N                | GOMPLEY                          | E THIS SI                   | ECTION ON                                         | DELIVERY                       | ۲                                     |
|--------------------------------------------------------------------------------------------------------------------------------------------------------------------------------------------------------------------------------------------------------------------|------------------|----------------------------------|-----------------------------|---------------------------------------------------|--------------------------------|---------------------------------------|
| <ul> <li>Complete items 1, 2, and 3. Also conitem 4 if Restricted Delivery is desire</li> <li>Print your name and address on the so that we can return the card to you</li> <li>Attach this card to the back of the more on the front if space permits.</li> </ul> | ed.<br>reverse   | A Signatu<br>X<br>B Bacavu<br>NM | Mant<br>ed by (Print        | Harren Namen                                      | <u> </u> C. D<br>5    <b>7</b> | Agent<br>Addressee<br>ate of Delivery |
| 1. Article Addressed to:<br>MARTIN FL<br>4815 SILVER CITY HWY NW<br>DEMING NM 88030-1637<br>9310/RM/AMC426147                                                                                                                                                      | JUL 2            | IFXES.C<br>201                   | anter delive                | different firdn<br>ery address i<br>28<br>X, ARI7 | How23                          | ☐ Yes<br>☐ No                         |
|                                                                                                                                                                                                                                                                    | US               | 3. Service                       | Type<br>led Mail®<br>stered |                                                   | Vail Expre<br>Receipt for      | Merchandise                           |
|                                                                                                                                                                                                                                                                    | an she da she sa | 4. Restricte                     | d Delivery                  | ? (Extra Fee)                                     | a characteria                  | □ Yes                                 |
| 2. Article Number<br>(Transfer from service label)                                                                                                                                                                                                                 | 7006             | 3450                             |                             | סרכו                                              | 4130                           | and a second                          |