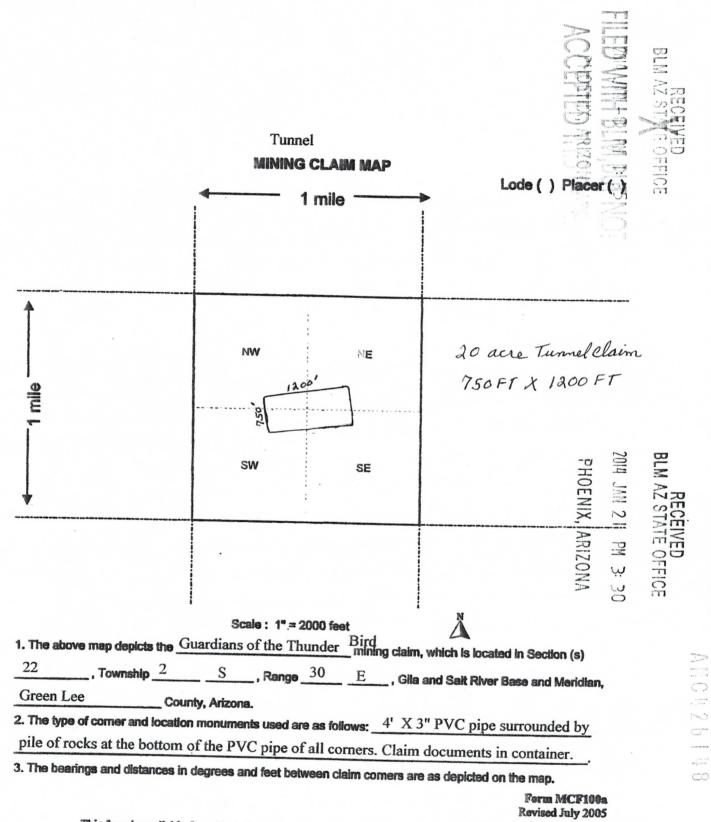

Ref: (AMC426147- PLACER CLAIM), (LODE 1- AMC426149) & (LODE 2- AMC426150) GUARDIAN<sup>5</sup> OF THE THUNDERBIRD.

- 1. The placer mining claims listed above are located diagonally and do not conform to the U.S. Public Land Survey System and its rectangular subdivisions, as required.
- 2. The dimensions of the placer mining claim listed above are not in conformance with the U.S. Public Land Survey System and its rectangular subdivisions. For example, using the rectangular survey system the correct dimensions for a 20 acre placer claim would be 1320 x 660, and a 40 acre claim would be 1320 x 1320.

In accordance with 43 CFR 3832.12(c) (1), you must describe placer claims by aliquot part and complete lots using the U.S. Public Land Survey System and its rectangular subdivisions except when placer claims are (i) On unsurveyed Federal lands; (ii) Gulch or bench placer claims; or (iii) Bounded by other mining claims or nonmineral lands. If one of these situations exists you must describe the lands by protracted survey or by metes and bounds.

Additionally, 43 CFR 3832.12(a) states your description of the land must be as compact and regular in form as reasonably possible and should conform to the U.S. Public Land Survey System and its rectangular subdivisions as much as possible.