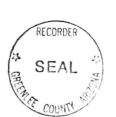

Ref: (AMC426147- PLACER CLAIM), (LODE 1- AMC426149) & (LODE 2- AMC426150) GUARDIAN<sup>5</sup> OF THE THUNDERBIRD.

According to 43 CFR 3832.22(a), the dimensions of a lode claim cannot exceed 1500 feet in length and 600 feet in width (20.66 acres). Your claims are 1500 feet in width and therefore must be reduced to 600 feet in width to be in compliance with the regulations.